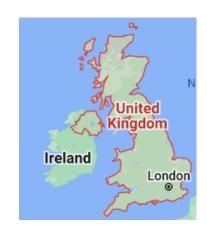

#### Sticky Knowledge

I can name the four countries of the United Kingdom and their capital cities.

### Interesting facts ...

Liverpool is the fourth largest city in the UK by population.

The River Mersey is about 70 miles long.

The UK has the third largest coastline in the world.